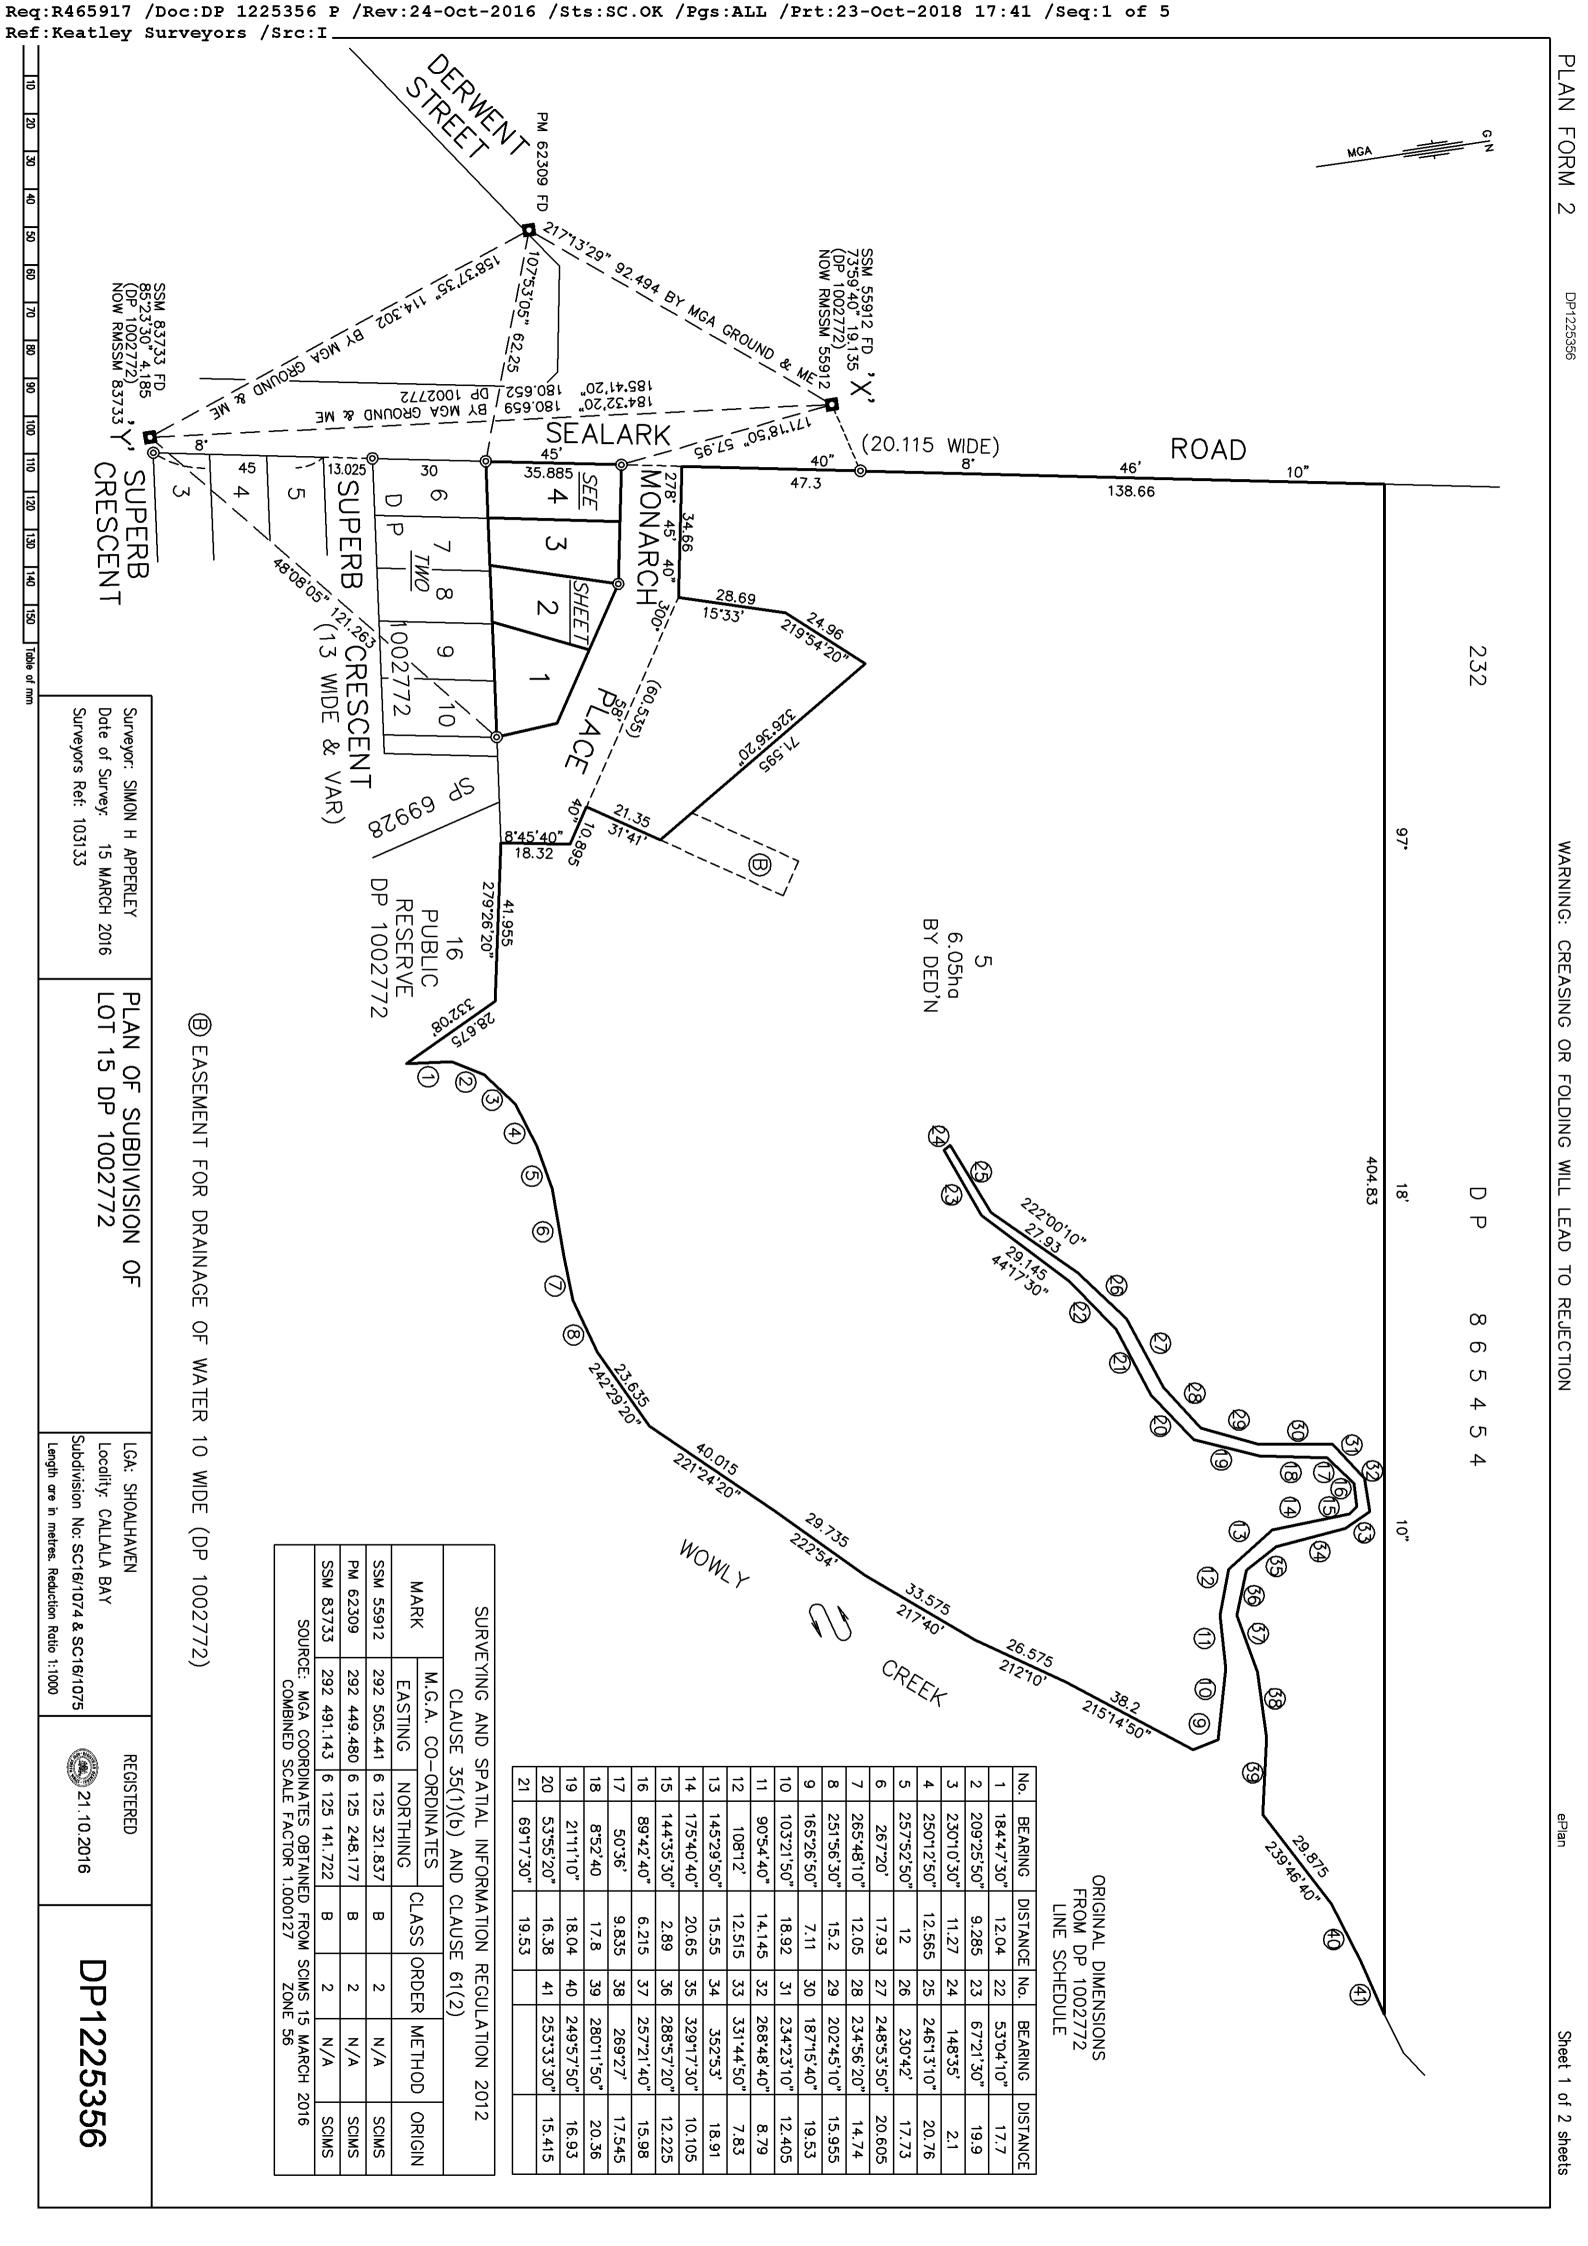

## Sheet 1 of 3 sheet(s) DEPOSITED PLAN ADMINISTRATION SHEET Office Use Only Office Use Only 21.10.2016 Registered: DP1225356 Title System: TORRENS Purpose: SUBDIVISION PLAN OF SUBDIVISION OF LGA: SHOALHAVEN LOT 15 DP 1002772 Locality: CALLALA BAY Parish: WOLLUMBOOLA County: ST VINCENT Crown Lands NSW/Western Lands Office Approval-Survey Certificate I, ...... (Authorised Officer) in I. SIMON H APPERLEY of SET CONSULTANTS PTY LIMITED approving this plan certify that all necessary approvats in regard to the of 51 GRAHAM STREET, NOWRA NSW 2541 allocation of the land shown herein have been given. a surveyor registered under the Surveying and Spatial Information Act Signature: 2002, certify that: Date: ..... \*(a) The land shown in the plan was surveyed in accordance with the File Number: Surveying and Spatial Information Regulation 2012, is accurate and the survey was completed on \*(b) The part of the land shown in the plan (\*being/\*excluding Lot 5), was surveyed in accordance with the Surveying and Spatial Information Regulation 2012, is accurate and the survey was Subdivision Certificate completed on 15 March 2016 the part not surveyed was compiled Tim FLETCHER in accordance with that Regulation. \*Authorised Person/\*General Manager/\*Aceredited Certifier, certify that \*(c) The land shown in this plan was compiled in accordance with the the provisions of s.109J of the Environmental Planning and Surveying and Spatial Information Regulation 2012. Assessment Act 1979 have been satisfied in relation to the proposed subdivision, new road or reserve set out herein. Signature: ..... Signature: Surveyor ID: 361 Accreditation number: Datum Line: 'X - Y' Consent Authority: Shoalhaven City Council Date of endorsement: 12 Seemenser 2016 Type: \*Urban/\*Rural Subdivision Certificate number: SC16/1074 The terrain is \*Level-Undulating / \*Steep-Mountainous-\*Specify the land actually surveyed or specify any land shown in the plan that is not the subject of the survey. File number: SF 10456 & (DS14/1495) SF7583 \*Strike through if inapplicable. Statements of intention to dedicate public roads create public reserves Plans used in the preparation of survey/compilation. and drainage reserves, acquire/resume land. DP 1002772 If space is insufficient continue on PLAN FORM 6A Signatures, Seals and Section 88B Statements should appear on Surveyor's Reference: 103133 PLAN FORM 6A

DP1225356

PLAN OF SUBDIVISION OF LOT 15 DP 1002772

This sheet is for the provision of the following information as required:

- A schedule of lots and addresses See 60(c) SSI Regulation 2012
- Statements of intention to create and release affecting interests in accordance with section 88B Conveyancing Act 1919
- Signatures and seals- see 195D Conveyancing Act 1919
- Any information which cannot fit in the appropriate panel of sheet 1 of the administration sheets.

| LOT | STREET<br>NUMBER | STREET NAME | STREET TYPE | LOCALITY    |
|-----|------------------|-------------|-------------|-------------|
| 1   | 8                | MONARCH     | PLACE       | CALLALA BAY |
| 2   | 6                | MONARCH     | PLACE       | CALLALA BAY |
| 3   | 4                | MONARCH     | PLACE       | CALLALA BAY |
| 4   | 2                | MONARCH     | PLACE       | CALLALA BAY |
| 5   | N/A              | SEALARK     | ROAD        | CALLALA BAY |