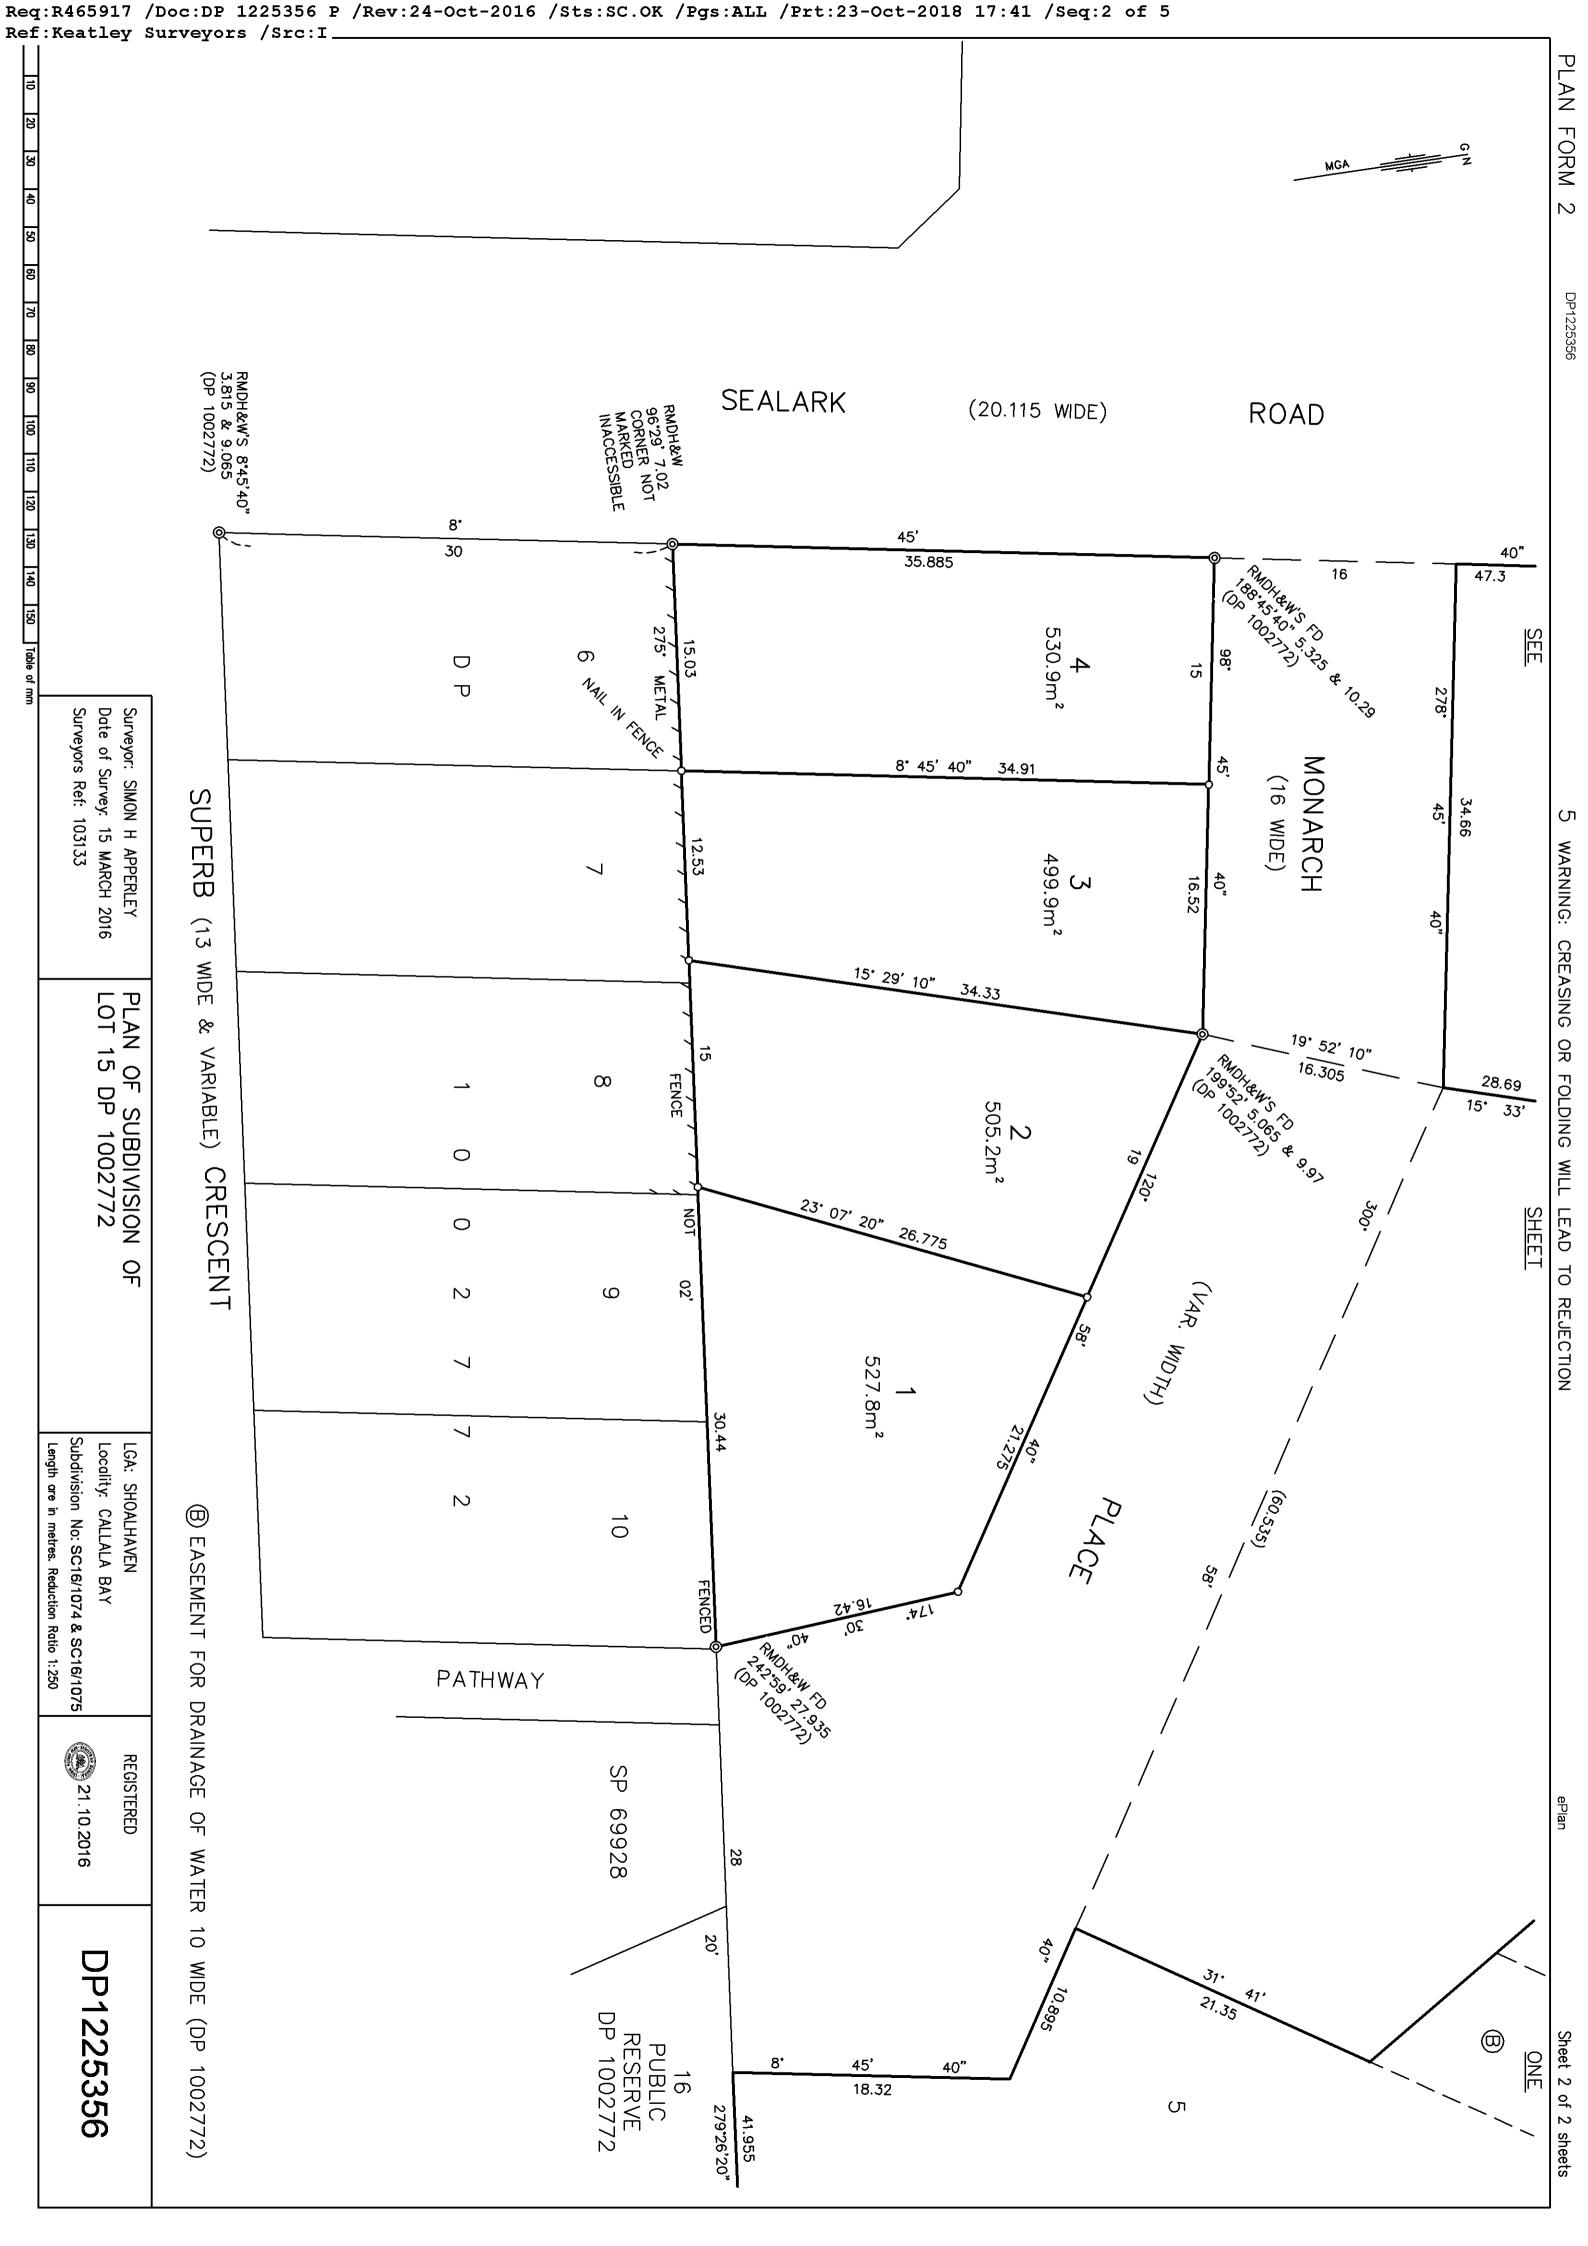

DP1225356

PLAN OF SUBDIVISION OF LOT 15 DP 1002772

This sheet is for the provision of the following information as required:

- A schedule of lots and addresses See 60(c) SSI Regulation 2012
- Statements of intention to create and release affecting interests in accordance with section 88B Conveyancing Act 1919
- Signatures and seals- see 195D Conveyancing Act 1919
- Any information which cannot fit in the appropriate panel of sheet 1 of the administration sheets.

| LOT | STREET<br>NUMBER | STREET NAME | STREET TYPE | LOCALITY    |
|-----|------------------|-------------|-------------|-------------|
| 1   | 8                | MONARCH     | PLACE       | CALLALA BAY |
| 2   | 6                | MONARCH     | PLACE       | CALLALA BAY |
| 3   | 4                | MONARCH     | PLACE       | CALLALA BAY |
| 4   | 2                | MONARCH     | PLACE       | CALLALA BAY |
| 5   | N/A              | SEALARK     | ROAD        | CALLALA BAY |